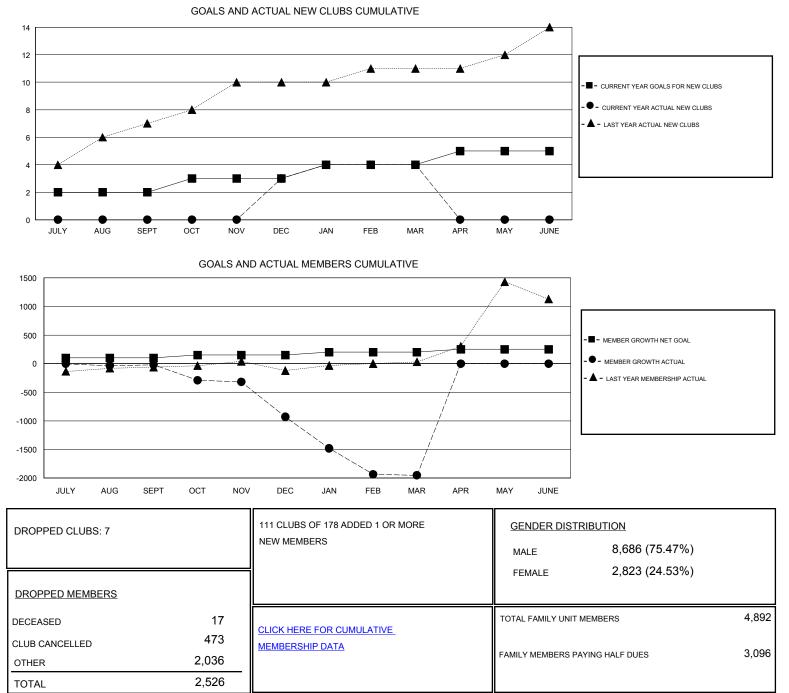

## District 324B2

Results as of: 3/31/2020

| GMT:                           | LOCATION INDIA |   |   |                                  |     |     | GMT CA |
|--------------------------------|----------------|---|---|----------------------------------|-----|-----|--------|
| Clubs<br>RESULTS FOR 2019-2020 |                |   |   | Members<br>RESULTS FOR 2019-2020 |     |     |        |
|                                |                |   |   |                                  |     |     |        |
| JULY/AUG/SEPT                  | 2              | 0 | 0 | JULY/AUG/SEPT                    | 100 | 165 | 144    |
| OCT/NOV/DEC                    | 1              | 3 | 6 | OCT/NOV/DEC                      | 50  | 256 | 1,089  |
| JAN/FEB/MAR                    | 1              | 1 | 1 | JAN/FEB/MAR                      | 50  | 307 | 1,293  |
| APR/MAY/JUNE                   | 1              | 0 | 0 | APR/MAY/JUNE                     | 50  | 0   | 0      |